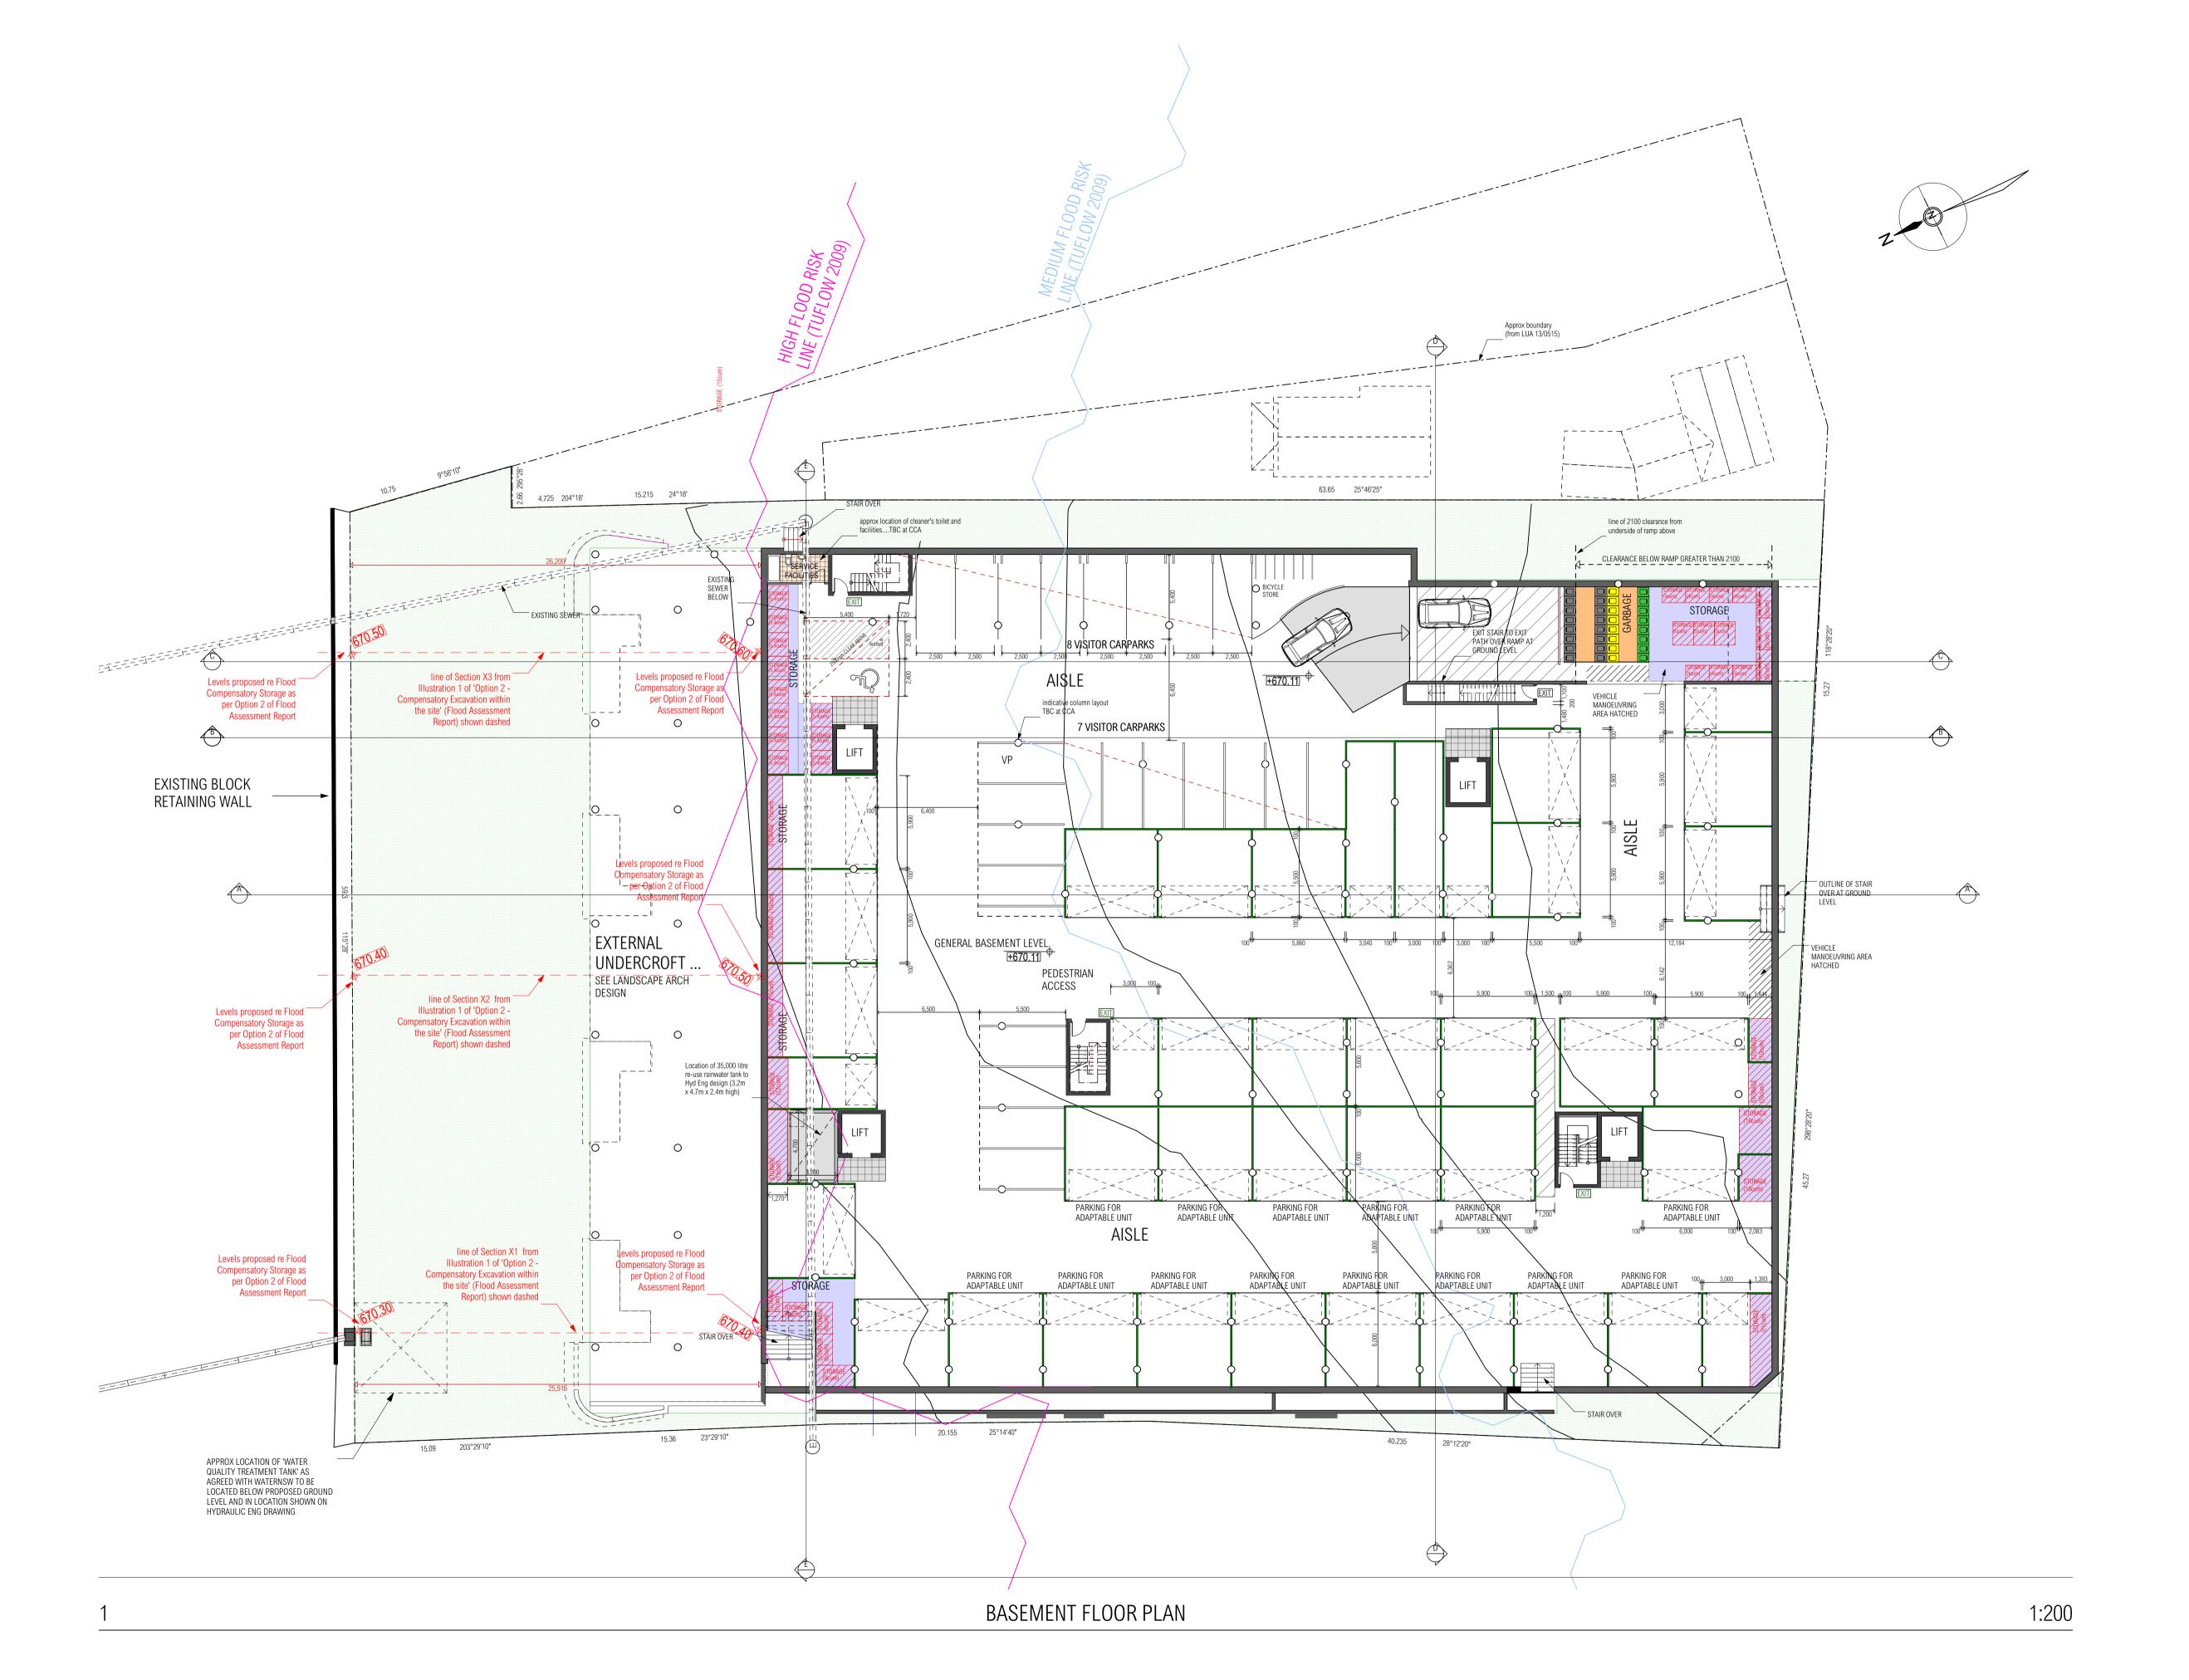

SITE AREA: 5484 sqm (from Detail Survey)

TOTAL GFA..... = 5,715 sqm

MAXIMUM FSR ALLOWED = 1.1 : 1 PROPOSED FSR = 1.04 : 1

SCALE 1:200 @ A1 size

1. ALL BUILDING AND ASSOCIATED WORKS
INVOLVED IN THIS DA ARE TO BE BUILT IN
ACCORDANCE WITH ALL RELEVANT PROVISIONS OF BCA
AND OTHER APPLICABLE RELEVANT AUTHORITY
REQUIREMENTS
2. RAINWATER DOWN PIPES, GUTTERS AND
STORMAGTER DRAINAGE RITS SHOWN INDICATIVELY

BASEMENT FLOOR PLAN TITLE

PROJECT ARCHITECT: MM

PROJECT / DRAWING NUMBER

542.01 DA03 10